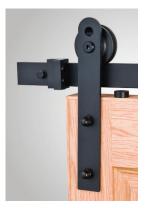

# American Rustic Sliding Barn Door Hardware Mini Ultra Modern

Barn Door Hardware with a true rustic look and design.

## Features:

- Kit Designed for use with 1-3/4" & 1-3/8" thick wood doors Door weight up to 286 pounds per door
- Color/Finish: Flat Black
- · Wheel Type: Nylon
- Track & Hardware Kit is for 1 door

36" Doors – Use 80" Track Kit 48" Doors – Use 104" Track Kit