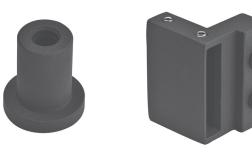

Note: If installing into drywall, track will require proper reinforcement inside the wall or on the surface of the wall.

COUPLER

STANDOFF STOPPER

Mini Ultra Modern