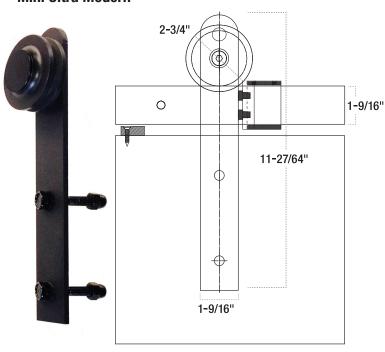

## Features:

- Kit Designed for use with 1-3/4" & 1-3/8" thick wood doors Door weight up to 286 pounds per door
- Color/Finish: Flat Black
- · Wheel Type: Nylon
- Track & Hardware Kit is for 1 door

36" Doors – Use 80" Track Kit 48" Doors – Use 104" Track Kit